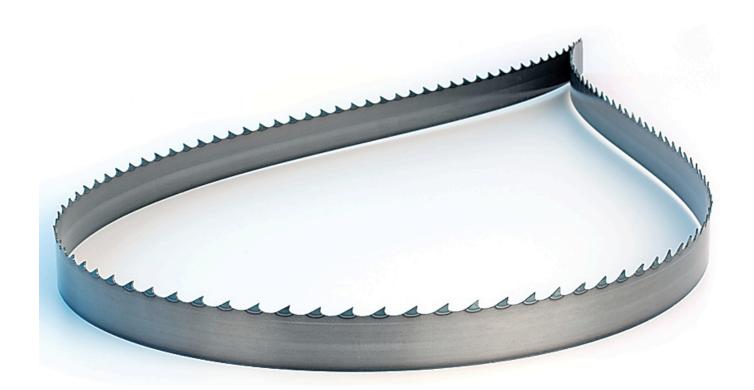

## LENOX WOODMASTER C

## CARBON STEEL BLADES FOR RELIABLE PERFORMANCE

- **DELIVERS STRAIGHT CUTS AT HIGH BAND SPEED** Engineered for demanding saw mill and resaw applications.
- BLADES LAST LONGER AND WEAR EVENLY
  One piece carbon steel construction with induction hardened tooth tips.
- FASTER CUTTING AND INCREASED PRODUCTIVITY Improved beam strength for high feed rates.

| Description            | TPI | Tooth   | Hook   | Side      | Application     | Box of 10 |
|------------------------|-----|---------|--------|-----------|-----------------|-----------|
|                        |     | spacing | angle  | set       |                 |           |
| 1-1/4" x 142" x 0.042" | 1.1 | 3/4"    | 10°    | 0.022"    | General Purpose | 250 \$CAN |
| 1-1/4" x 144" x 0.042" | 1.3 | 7/8"    | 10°    | 0.022"    | General Purpose | 252 \$CAN |
| 1-1/4" x 144" x 0.042" | 1.1 | 7/8"    | 10°    | 0.022"    | General Purpose | 252 \$CAN |
| 1-1/4" x 156" x 0.042" | 1.1 | 7/8"    | 10°    | 0.022"    | General Purpose | 271 \$CAN |
| 1-1/4" x 158" x 0.042" | 1.1 | 7/8"    | 10°    | 0.022"    | General Purpose | 281 \$CAN |
| 1-1/4" x 162" x 0.042" | 1.1 | 7/8"    | Usto e | \$ 0.022" | General Purpose | 289 \$CAN |
| 1-1/4" x 167" x 0.042" | 1.1 | 7/8"    | 10°    | 0.022"    | General Purpose | 299 \$CAN |